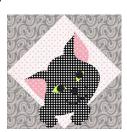

## **Quilt Assembly**

Assemble background block.

Position appliqué Kitty on block. Stitch using your preferred method.

Layout blocks, sashing & cornerstones.

Sew blocks & sashing together in rows. Sew sashing & cornerstones together into rows.