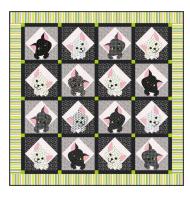

A free pattern from Joanne's Designs

47" x 47" approximately

## Fabric

1 yard soft pink inner square—background

1/2 yard each of 2 complimentary colors for triangles—background

1/4yard each of 4 black on whites—cat body

1/4 yard each of 4 white on blacks—cat body

1/4 yard pink ears

1/4 yard green cornerstones & eyes

1 yard black—binding, sashing, eyes, nose & mouth

1 yard borders

3 yards for backing

Measurement is based on 40 "wide fabric

1/4" seam allowances included

## **Cutting Instructions**

Cut out background fabrics & appliqué templates using your preferred method.

Cut 9 1/2" x 1 1/2" wide black sashing, 1 1/2" square green cornerstones.

Cut 3 1/2"wide striped strips for border.

## **Quilt Assembly**

Assemble background block.

Position appliqué Kitty on block. Stitch using your preferred method.

Layout blocks, sashing & cornerstones.

Sew blocks & sashing together in rows. Sew sashing & cornerstones together into rows.

Sew rows together. Sew borders on. Sides first then top & bottom.

Complete quilt using your preferred method.

© Joanne's Designs

Visit www.all-about-quilts.com for more quilt designs